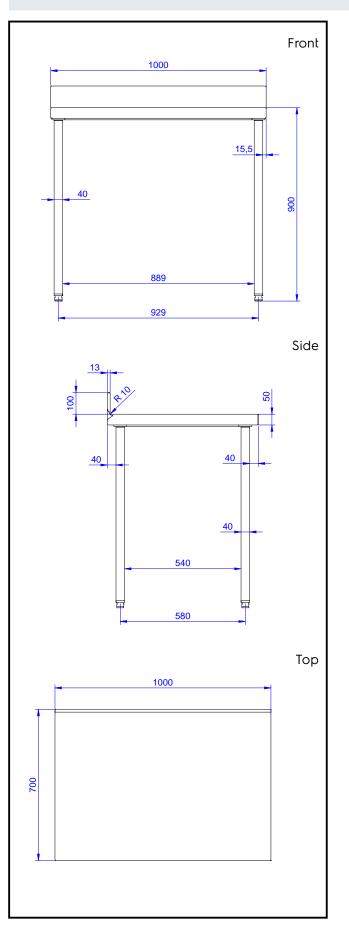

### Construction

- 100 mm upstand with 10 mm radioused corner and 13 mm deep, designed to be used against a wall.
- Worktop with 50 mm high profile, in s/s Scotch Brite finishing, 15/10 in thickness with anti-drip edges and welded corners.
- Round section legs with feet in 304 AISI stainless steel, 50 mm in diameter, adjustable in height by +0/-40 mm.
- Delivered in knock-down package.
- Wide range of taps are available to suit every need.
- Heavy duty construction entirely in AISI 304 stainless steel to offer maximum durability.

## Key Information:

| Drawer combinations - No.<br>400 mm drawers |         |
|---------------------------------------------|---------|
| 133054 (TG1010EN)                           | 2       |
| Drawer combinations -<br>No.600 mm drawers  | 1       |
| External dimensions,<br>Width:              | 1000 mm |
| External dimensions,<br>Depth:              | 700 mm  |
| External dimensions,<br>Height:             | 900 mm  |
| Upstand Dimensions,<br>Height:              | 100 mm  |
| Upstand Dimensions,<br>Depth:               | 13 mm   |
| Upstand Dimensions,<br>Radius:              | R=10    |
| Worktop thickness:                          | 50 mm   |
| Net weight:                                 | 35 kg   |