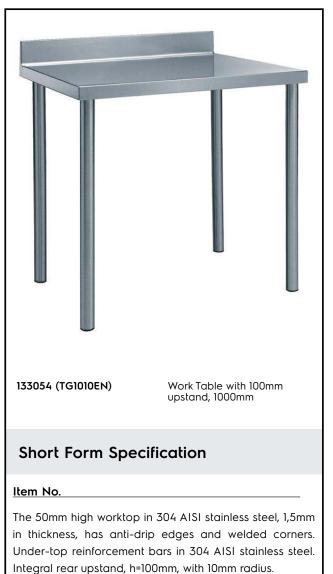

### Construction

- 100 mm upstand with 10 mm radioused corner and 13 mm deep, designed to be used against a wall.
- Worktop with 50 mm high profile, in s/s Scotch Brite finishing, 15/10 in thickness with anti-drip edges and welded corners.
- Round section legs with feet in 304 AISI stainless steel, 50 mm in diameter, adjustable in height by +0/-40 mm.
- Delivered in knock-down package.
- Wide range of taps are available to suit every need.
- Heavy duty construction entirely in AISI 304 stainless steel to offer maximum durability.

## Key Information:

| Drawer combinations - No.<br>400 mm drawers |         |
|---------------------------------------------|---------|
| 133054 (TG1010EN)                           | 2       |
| Drawer combinations -<br>No.600 mm drawers  | 1       |
| External dimensions,<br>Width:              | 1000 mm |
| External dimensions,<br>Depth:              | 700 mm  |
| External dimensions,<br>Height:             | 900 mm  |
| Upstand Dimensions,<br>Height:              | 100 mm  |
| Upstand Dimensions,<br>Depth:               | 13 mm   |
| Upstand Dimensions,<br>Radius:              | R=10    |
| Worktop thickness:                          | 50 mm   |
| Net weight:                                 | 35 kg   |